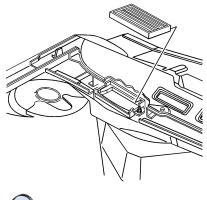

8. Remove the passenger compartment air filter.

## **Installation Procedure**

- Install the passenger compartment air filter.
  Install the water deflector cover. Ensure the three tabs of the water deflector engage the rear cowl edge.

- Install the air inlet grill panel into position.
  Install the push pin retainers to the air inlet grill panel.
- Position the washer hose in to the right air inlet grill panel clips.
  Install the rear hood seal. Refer to <u>Hood Rear Seal Replacement</u>.
- 7. Close the hood.
- 8. Return the windshield wipers to the PARK position.