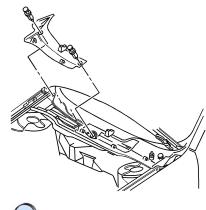

## **Removal Procedure**

- 1. Position the windshield wipers in the UP position, by keying the ignition OFF when the wiper reach the desired position.
- 2. Open the hood.
- 3. Position aside the rear hood seal halfway to the center. Refer to Hood Rear Seal Replacement .
- 4. Remove the washer hose from the right air inlet grill panel and position aside.

5. Remove the 2 push pin retainers from the right air inlet grill panel.

**Important:** Do not remove the third push pin retainer from the right air inlet grill panel.

- 6. Position the left side of the right air inlet grill panel on to the windshield.
- 7. Remove the water deflector cover.

8. Remove the passenger compartment air filter.