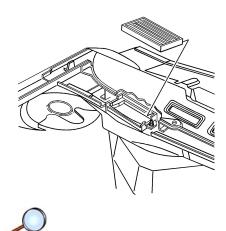

8. Remove the passenger compartment air filter.

## **Installation Procedure**

- Install the passenger compartment air filter.
  Install the water deflector cover. Ensure the three tabs of the water deflector engage the rear cowl edge.

- Install the air inlet grill panel into position.
  Install the push pin retainers to the air inlet grill panel.
- Position the washer hose in to the right air inlet grill panel clips.
  Install the rear hood seal. Refer to <u>Hood Rear Seal Replacement</u>.
- 7. Close the hood.
- 8. Return the windshield wipers to the PARK position.