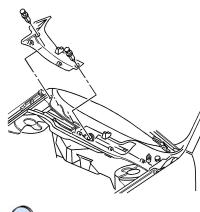

## **Removal Procedure**

- 1. Position the windshield wipers in the UP position, by keying the ignition OFF when the wiper reach the desired position.
- 2. Open the hood.
- 3. Position aside the rear hood seal halfway to the center. Refer to Hood Rear Seal Replacement .
- 4. Remove the washer hose from the right air inlet grill panel and position aside.

5. Remove the 2 push pin retainers from the right air inlet grill panel.

**Important:** Do not remove the third push pin retainer from the right air inlet grill panel.

- 6. Position the left side of the right air inlet grill panel on to the windshield.
- 7. Remove the water deflector cover.

8. Remove the passenger compartment air filter.