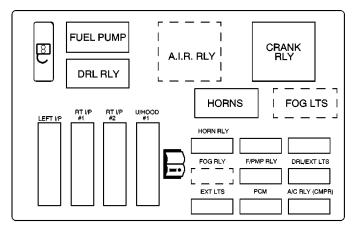

## **Underhood Fuse Block (Upper)**

Some fuses are in a fuse block in the engine compartment on the passenger's side of the vehicle. See "Engine Compartment Overview" in the Index for more information on location.

| Description                  |
|------------------------------|
| Fuel Pump                    |
| Daytime Running Lamps        |
| Air Induction Reaction Relay |
| Starter (Crank) Relay        |
|                              |

| Circuit Relay | Description                                         |
|---------------|-----------------------------------------------------|
| HORNS         | Horn                                                |
| FOG LTS       | Fog Lamps                                           |
| Maxi Fuses    | Description                                         |
| LEFT I/P      | Left Fuse (Battery)                                 |
| RT I/P #1     | Right Fuse (Battery)                                |
| RT I/P #2     | Right Fuse (Battery)                                |
| U/HOOD #1     | Underhood (Top) Fuse Block                          |
| Mini Fuses    | Description                                         |
| HORN RLY      | Horn Relay                                          |
| BLANK         | Blank                                               |
| BLANK         | Blank                                               |
| FOG RLY       | Fog Lamps Relay                                     |
| F/PMP RLY     | Fuel Pump Relay                                     |
| DRL/EXIT LTS  | Low (Left Front) & High<br>(Left Front) Headlamps   |
| EXT LTS       | Low (Right Front) & High<br>(Right Front) Headlamps |
| PCM           | PCM Battery                                         |
| A/C           | HVAC Compressor                                     |
| RLY (CMPR)    | Relay & Generator                                   |